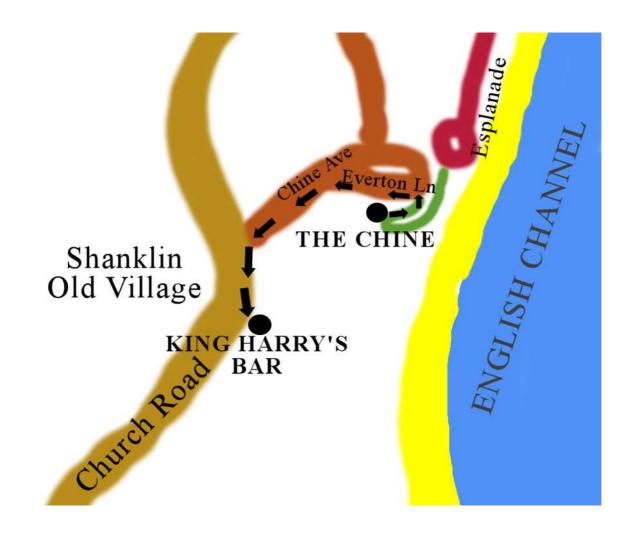

W26 Chine Inn to King Harry's.

27 (Chine Inn, Shanklin) to 26 (King Harry's, Shanklin).

Again, this is just a short walk you can complete within 10 minutes with any footwear.

Coming out of the Chine Inn, turn left and ascend steeply for a few yards, coming to Everton Lane. Follow this as it comes into Chine Avenue, which takes you into the old village. Turn left along the main road (careful, narrow pavements) you come to King Harry's on the left hand side, following a zig zag in the road.

For a more spectacular view, as you come out of the Chine Inn, on approaching Everton Lane, there are some steps immediately to your left. Go up these and admire the view of the bay at the top and as you follow the path around to the old village, Shanklin Chine is to be seen on your left.